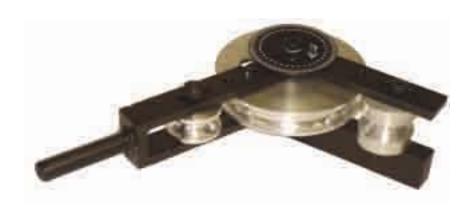

# Operating, Servicing, and Safety Manual Model # 950

180° Manual Tube Bender

# **Machine Setup**

- 1. Remove machine from packaging.
- 2. Place machine on table.
- **3.** Remove center pivot point ½" shoulder bolt and washer.
- **4.** Install Main shoe, Degree Wheel, and Insert center pivot point ½" shoulder bolt and washer through main shoe and Degree Wheel and thread into frame assembly.
- **5.** Remove Clamp Roll ½" shoulder bolt and washer.
- **6.** Install Eccentric Clamp Roll and Insert ½" shoulder bolt and washer through Eccentric Clamp Roll and Thread into Frame Assembly.
- 7. Remove Follow Roll pin.
- **8.** Install Follow Roller and Insert Follow Roll pin through roller and Frame Assembly.
- **9.** Install thumb Screw on Degree Wheel and Reference Pointer on Follow Arm.
- **10.** Clamp Tube Bender in your Vise or securely fasten to a bench or table.
- **11.** Rotate Follow Arm back so it is parallel with main frame.
- **12.** Insert tubing between Main Roll and Eccentric Clamp Roll.
- 13. Rotate Eccentric Clamp Roll towards Main Roll to securely hold tubing. NOTE: Pull back on tubing to ensure clamp roll has a secure grip on tube.
- **14.** Pull Follow Arm and Roll until it contacts tubing.
- **15.** Loosen thumb screw and rotate Degree Wheel so "0" aligns with pointer.
- **16.** Place 3 to 5 foot long heavy wall tubing over Follow Arm shaft for additional leverage.
- **17.** Bend tubing by pulling Follow Arm/ Roll until arrow aligns with Degree Wheel desired bend point.