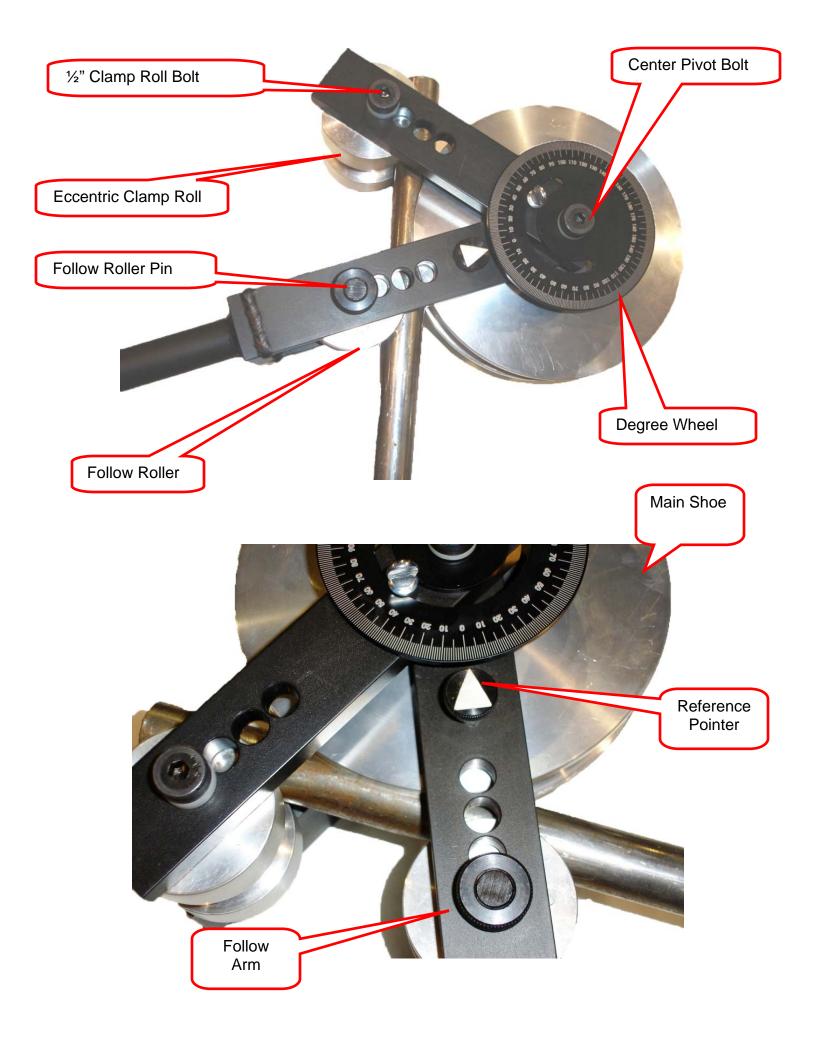

# **Machine Setup**

- 1. Remove machine from packaging.
- 2. Place machine on table.
- **3.** Remove center pivot point ½" shoulder bolt and washer.
- **4.** Install Main shoe, Degree Wheel, and Insert center pivot point ½" shoulder bolt and washer through main shoe and Degree Wheel and thread into frame assembly.
- **5.** Remove Clamp Roll ½" shoulder bolt and washer.
- **6.** Install Eccentric Clamp Roll and Insert ½" shoulder bolt and washer through Eccentric Clamp Roll and Thread into Frame Assembly.
- 7. Remove Follow Roll pin.
- **8.** Install Follow Roller and Insert Follow Roll pin through roller and Frame Assembly.
- **9.** Install thumb Screw on Degree Wheel and Reference Pointer on Follow Arm.
- **10.** Clamp Tube Bender in your Vise or securely fasten to a bench or table.
- **11.** Rotate Follow Arm back so it is parallel with main frame.
- **12.** Insert tubing between Main Roll and Eccentric Clamp Roll.
- 13. Rotate Eccentric Clamp Roll towards Main Roll to securely hold tubing. NOTE: Pull back on tubing to ensure clamp roll has a secure grip on tube.
- **14.** Pull Follow Arm and Roll until it contacts tubing.
- **15.** Loosen thumb screw and rotate Degree Wheel so "0" aligns with pointer.
- **16.** Place 3 to 5 foot long heavy wall tubing over Follow Arm shaft for additional leverage.
- **17.** Bend tubing by pulling Follow Arm/ Roll until arrow aligns with Degree Wheel desired bend point.