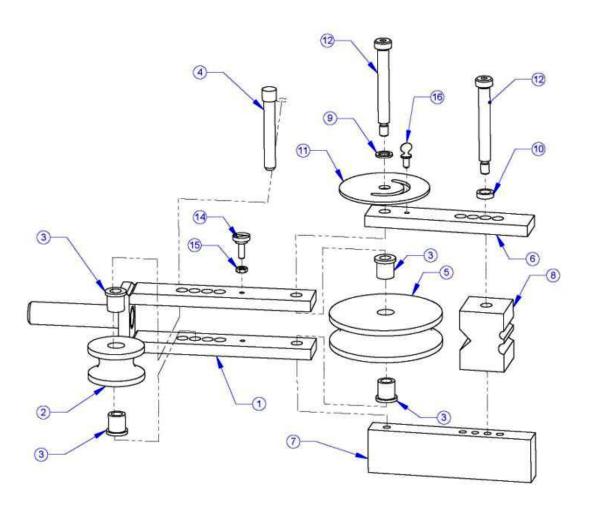

| ITEM NO. | PART NUMBER                                     | Description                  | Default/<br>QTY. |
|----------|-------------------------------------------------|------------------------------|------------------|
| - 1      | 950-A01                                         | Handle Assembly              | 1                |
| 2        | 950-008                                         | Follower                     | 1                |
| 3        | Bushing                                         | Bushing                      | 4                |
| 4        | 950-009                                         | Pull Pin                     | 1                |
| 5        | 950-007                                         | Shoe                         | 1                |
| 6        | 950-003                                         | Top Plate                    | 1                |
| 7        | 950-004                                         | Bottom Plate                 | 1                |
| 8        | 950-006                                         | Stop Block                   | 1                |
| 9        | 950-101                                         | Thin Delrin washer           | 1                |
| 10       | 950-102                                         | Thick Delrin Washer          | 1                |
| 11       | 950-103                                         | Degree Wheel                 | 1                |
| 12       | SHSSCREW 0.5x3.5-N                              | 1/2" shoulder screw x 3-1/2" | 2                |
| 13       | HX-SHCS 0.25-20x0.75x0.75-N                     | 1/4-20 x 3/4" SHCS           | 1                |
| 14       | 950-104                                         | Screw Cap                    | 1                |
| 15       | HJNUT 0.2500-20-D-N                             | 1/4-20 Jam Nut               | 1                |
| 16       | 0.25x0.51, Thumb Screw, Type A,<br>Flat Point-N | 1/4-20 x 1/2" Thumb Screw    | 1                |